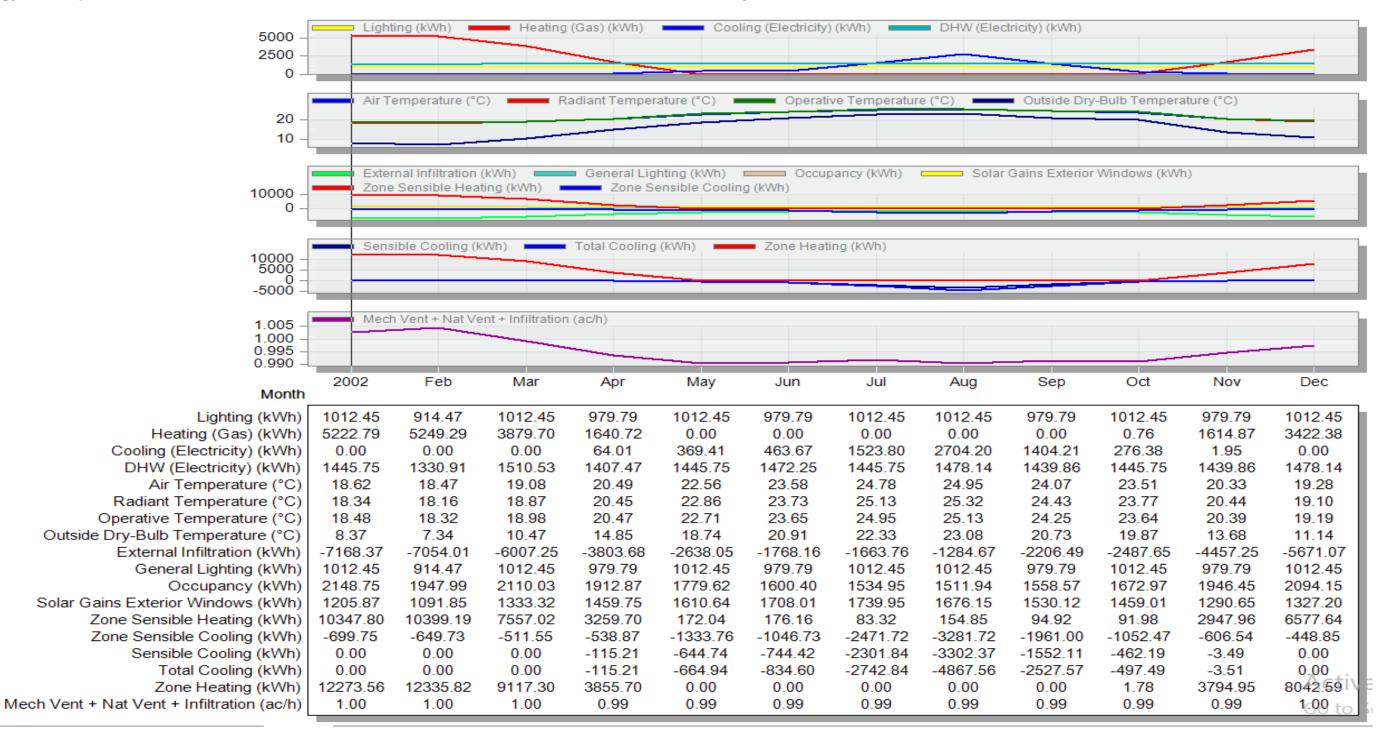

Fig (3): Pattern (3) Heating and cooling loads Total BUILDING with Topography.

Fig (4): Pattern (4) Heating and cooling loads Total BUILDING with Topography.

Fig (5): Pattern (5) Heating and cooling loads **Total BUILDING with Topography.** 

Fig (6): Pattern (6) Heating and cooling loads Total BUILDING with Topography.

Fig (7): Pattern (7) Heating and cooling loads **Total BUILDING with Topography.** 