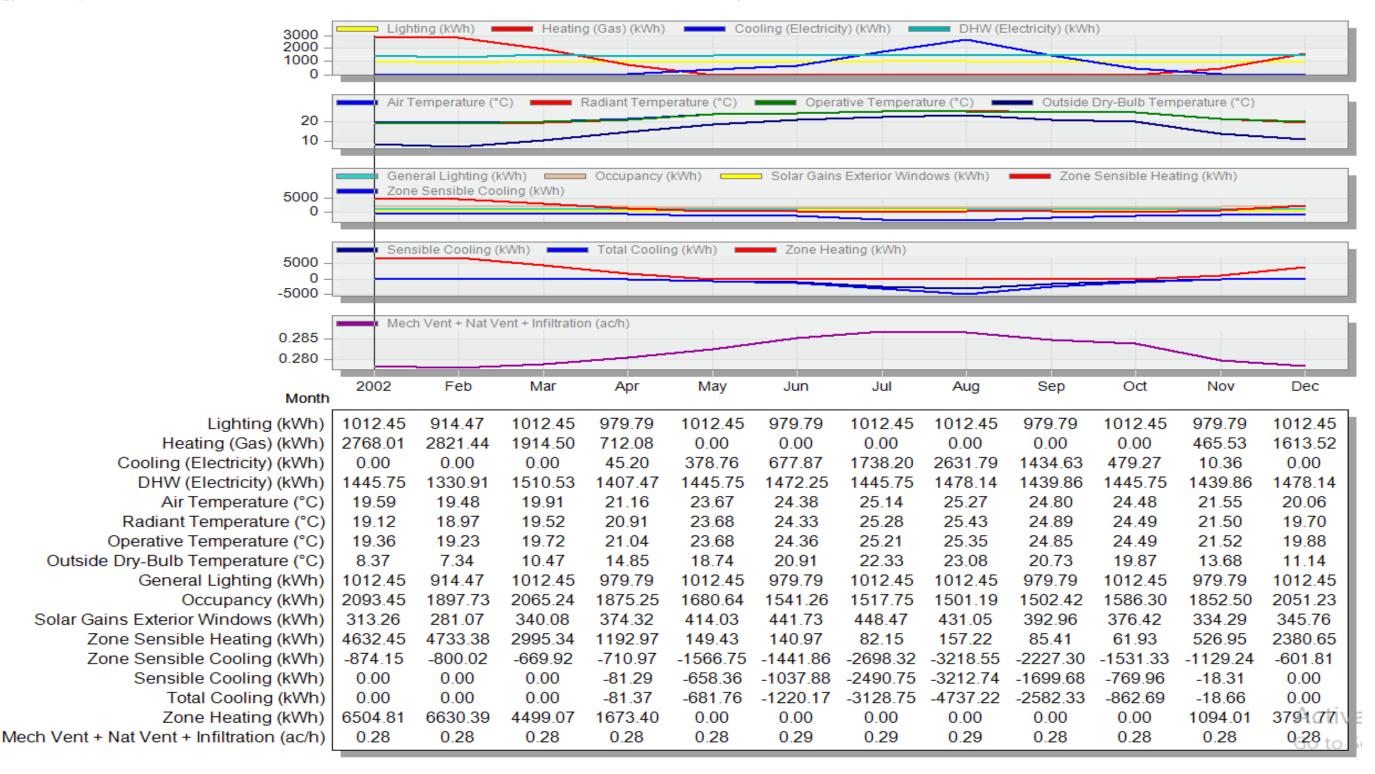

Fig (6): Pattern (6) Heating and cooling loads Total BUILDING with Topography.

Fig (7): Pattern (7) Heating and cooling loads **Total BUILDING with Topography.** 