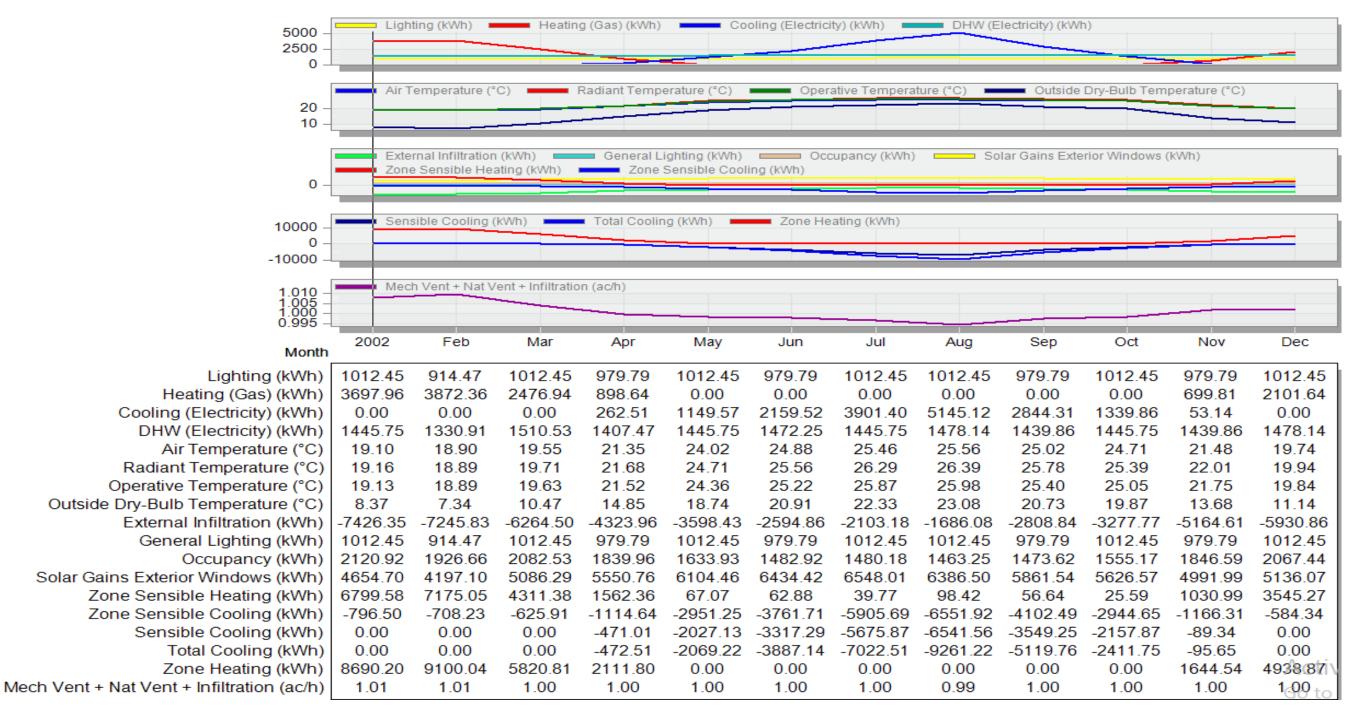

# Temperatures, Heat Gains and Energy Consumption - Untitled, MAIN BUILDING

Fig (1): Pattern (1) Heating and cooling loads Total BUILDING with Topography

Fig (2): Pattern (2) Heating and cooling loads Total BUILDING with Topography

Fig (3): Pattern (3) Heating and cooling loads Total BUILDING with Topography.

Fig (4): Pattern (4) Heating and cooling loads Total BUILDING with Topography.

Fig (5): Pattern (5) Heating and cooling loads **Total BUILDING with Topography.** 