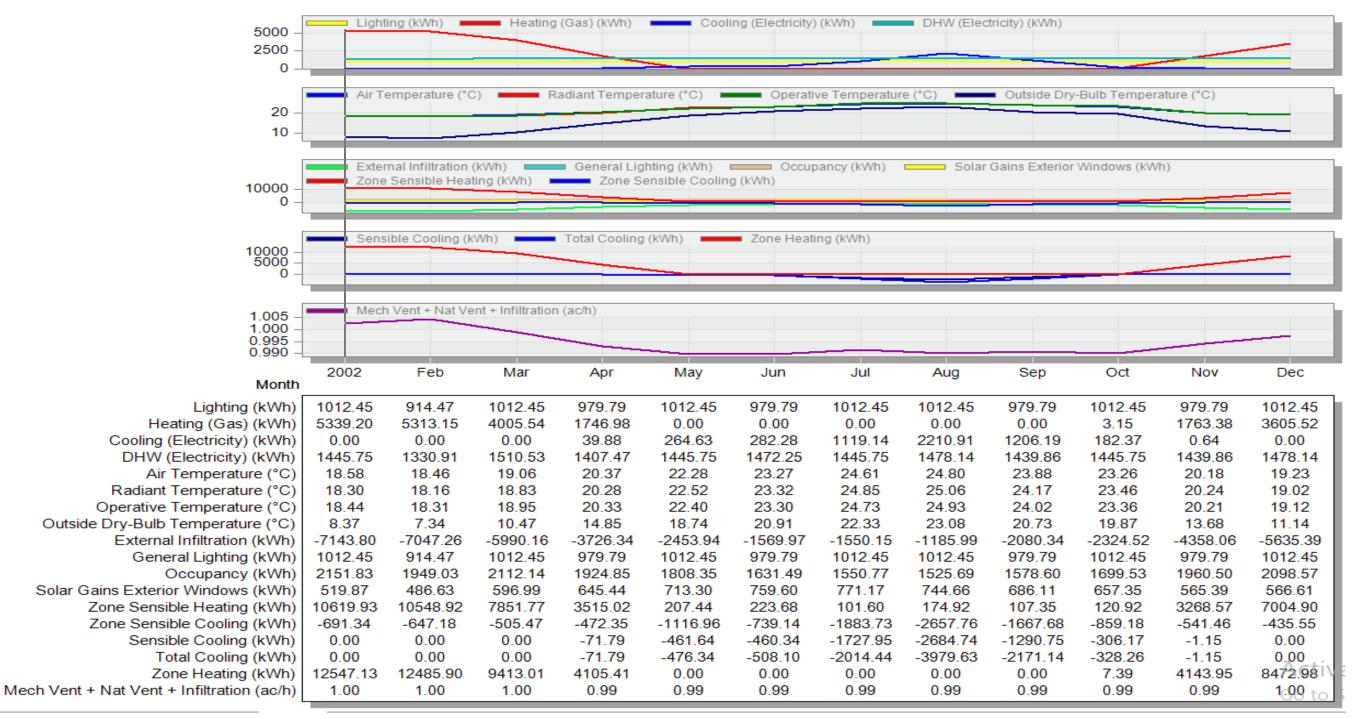

Fig (3): Pattern (3) Heating and cooling loads Total BUILDING with Topography.

Fig (4): Pattern (4) Heating and cooling loads Total BUILDING with Topography.

Fig (5): Pattern (5) Heating and cooling loads **Total BUILDING with Topography.** 

Fig (6): Pattern (6) Heating and cooling loads Total BUILDING with Topography.

Fig (7): Pattern (7) Heating and cooling loads **Total BUILDING with Topography.** 