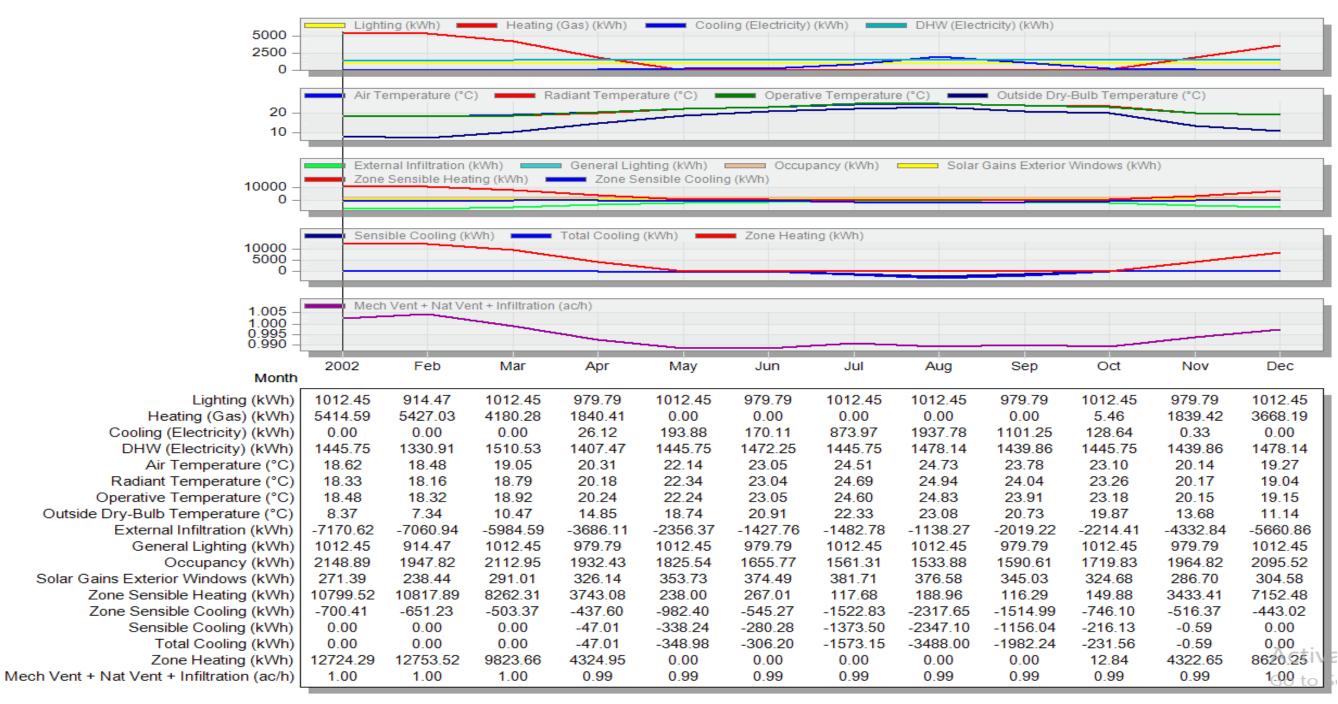

## Temperatures, Heat Gains and Energy Consumption - Untitled, MAIN BUILDING

Fig (8): Pattern (1) Heating and cooling loads Total BUILDING without Topography

Fig (9): Pattern (1) Heating and cooling loads Total BUILDING without Topography

Fig (10): Pattern (3) Heating and cooling loads **Total BUILDING without Topography.** 

Licensed

Fig (11): Pattern (4) Heating and cooling loads Total BUILDING without Topography.

EnergyPlus Output

1 Jan - 31 Dec, Monthly Licensed