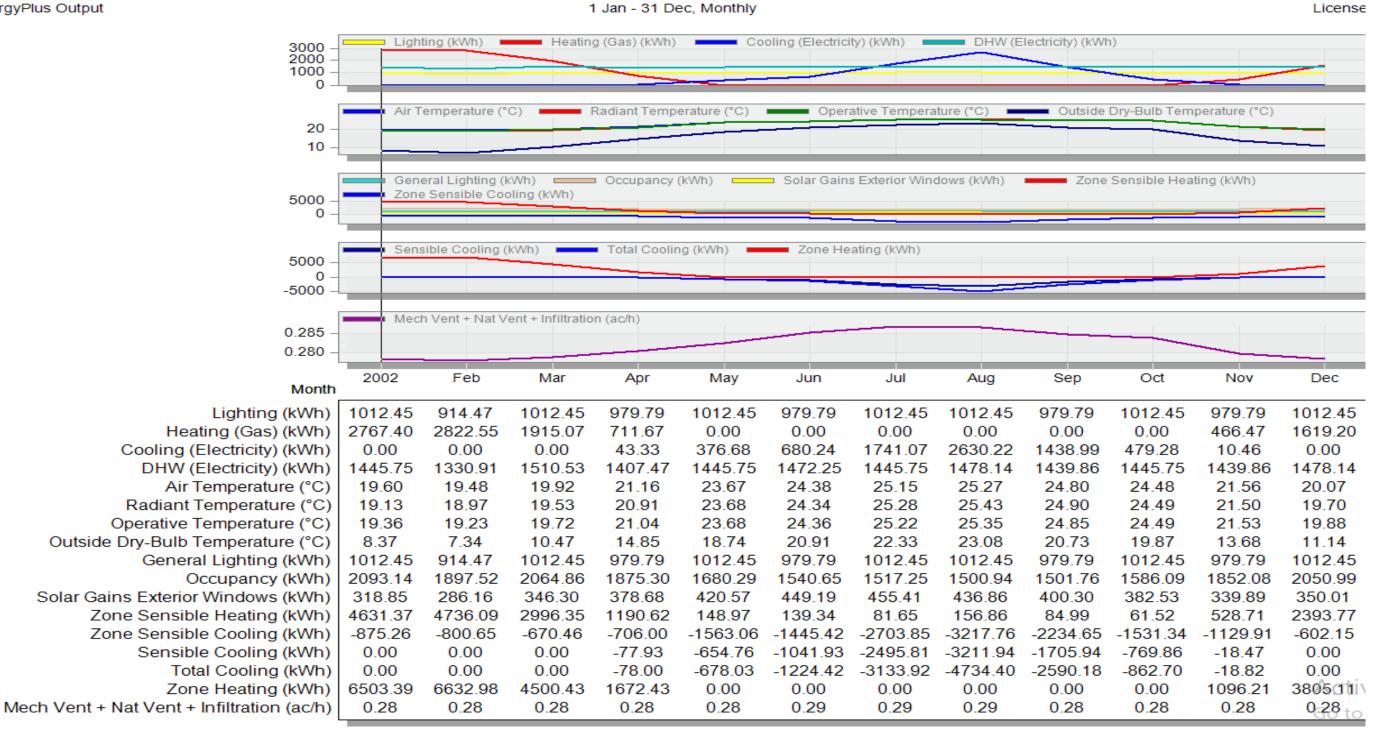

## Temperatures, Heat Gains and Energy Consumption - Untitled, MAIN BUILDING

Fig (8): Pattern (1) Heating and cooling loads Total BUILDING without Topography

Fig (9): Pattern (1) Heating and cooling loads Total BUILDING without Topography

Fig (10): Pattern (3) Heating and cooling loads **Total BUILDING without Topography.** 

Licensed

Fig (11): Pattern (4) Heating and cooling loads Total BUILDING without Topography.

EnergyPlus Output

1 Jan - 31 Dec, Monthly Licensed