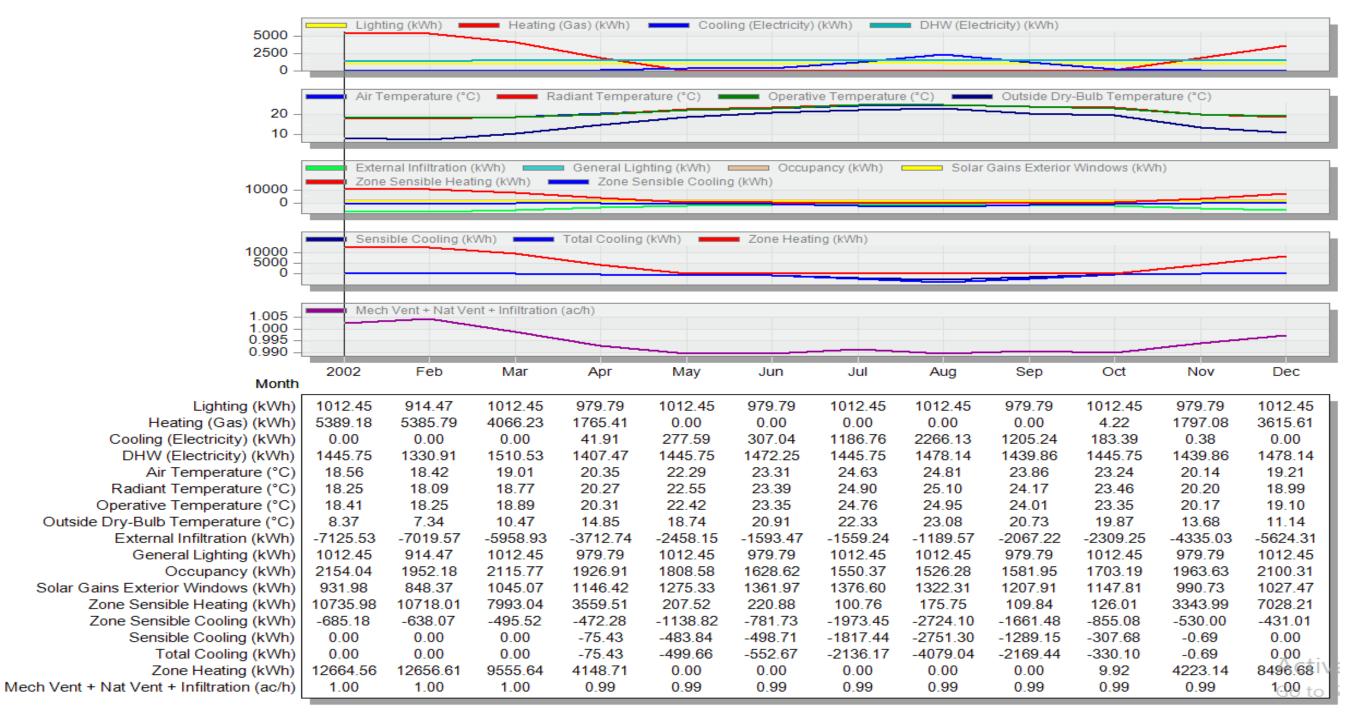

# Temperatures, Heat Gains and Energy Consumption - Untitled, MAIN BUILDING

Fig (1): Pattern (1) Heating and cooling loads Total BUILDING with Topography

Fig (2): Pattern (2) Heating and cooling loads Total BUILDING with Topography

Fig (3): Pattern (3) Heating and cooling loads Total BUILDING with Topography.

Fig (4): Pattern (4) Heating and cooling loads Total BUILDING with Topography.

Fig (5): Pattern (5) Heating and cooling loads **Total BUILDING with Topography.** 