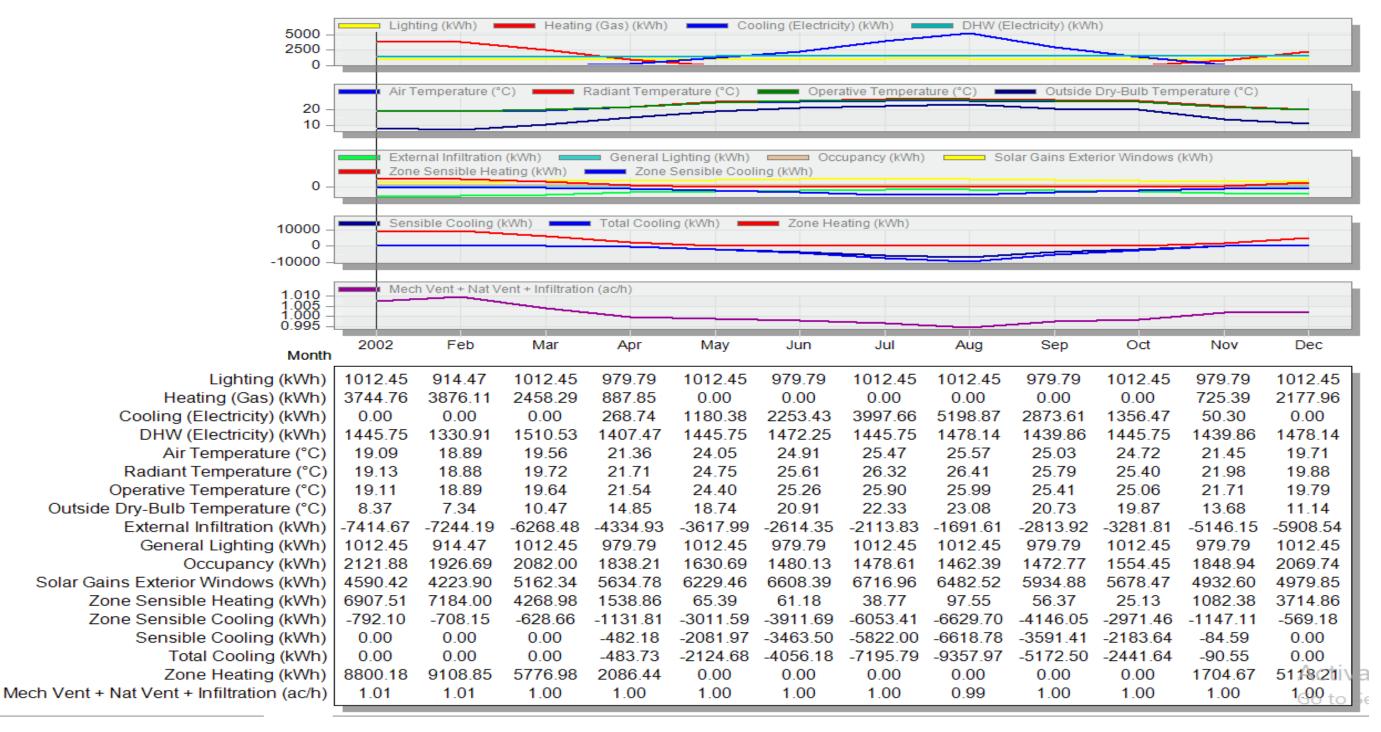

Fig (6): Pattern (6) Heating and cooling loads Total BUILDING with Topography.

Fig (7): Pattern (7) Heating and cooling loads **Total BUILDING with Topography.** 