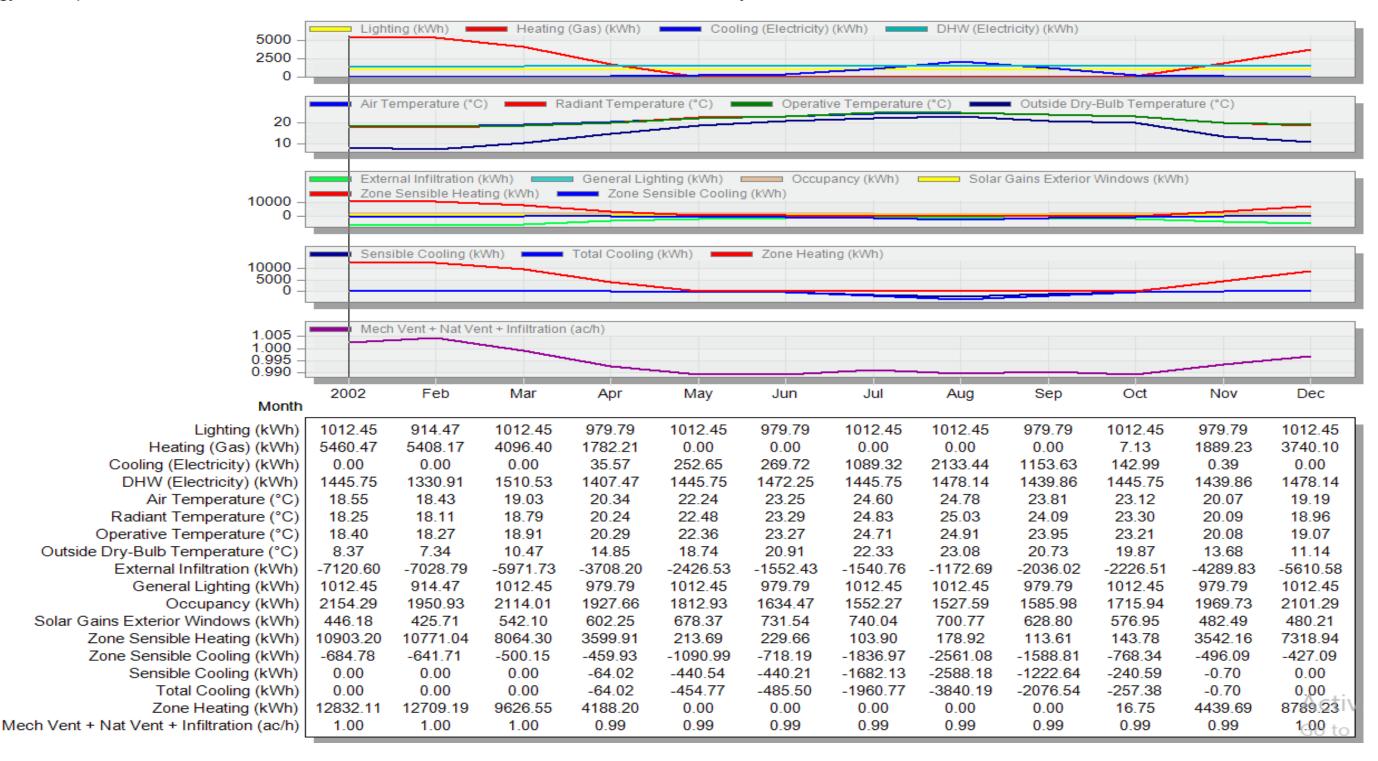

Fig (6): Pattern (6) Heating and cooling loads Total BUILDING with Topography.

Fig (7): Pattern (7) Heating and cooling loads **Total BUILDING with Topography.** 