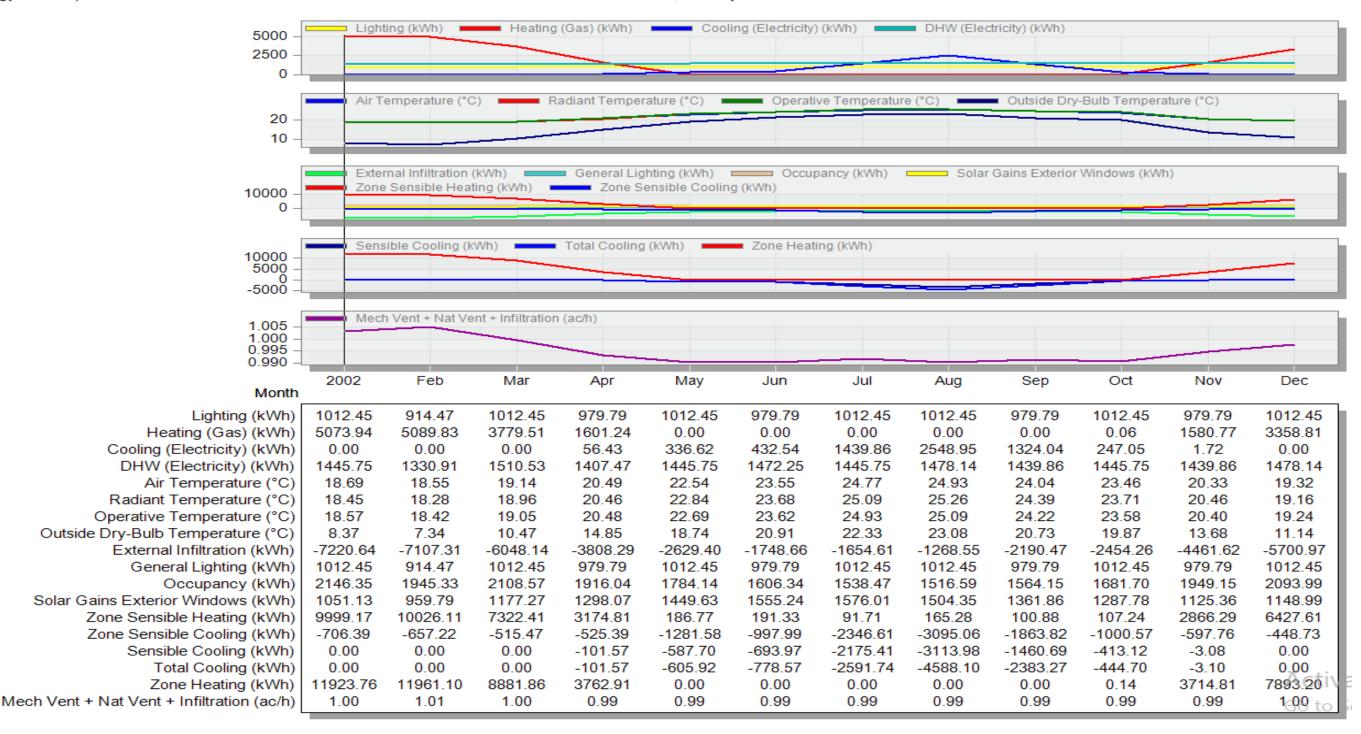

# Temperatures, Heat Gains and Energy Consumption - Untitled, MAIN BUILDING

Fig (1): Pattern (1) Heating and cooling loads Total BUILDING with Topography

Fig (2): Pattern (2) Heating and cooling loads Total BUILDING with Topography

Fig (3): Pattern (3) Heating and cooling loads Total BUILDING with Topography.

Fig (4): Pattern (4) Heating and cooling loads Total BUILDING with Topography.

Fig (5): Pattern (5) Heating and cooling loads **Total BUILDING with Topography.** 