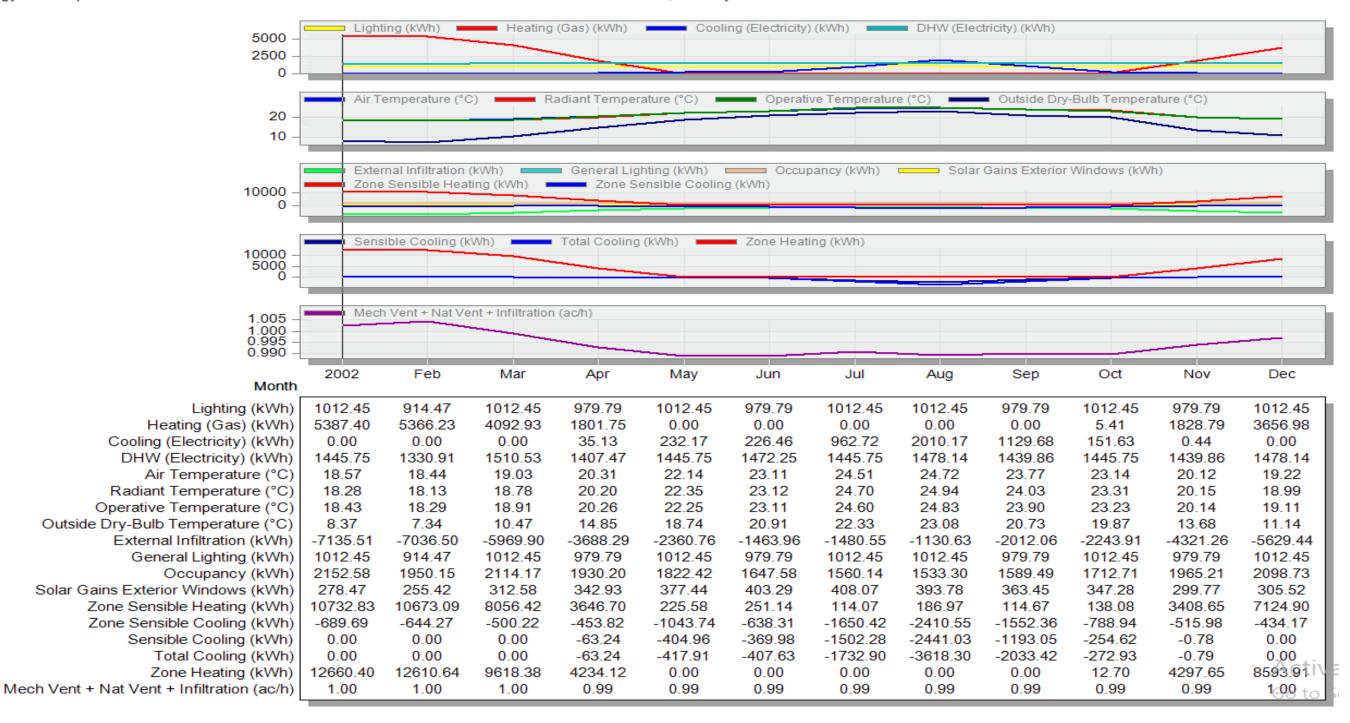

Fig (3): Pattern (3) Heating and cooling loads Total BUILDING with Topography.

Fig (4): Pattern (4) Heating and cooling loads Total BUILDING with Topography.

Fig (5): Pattern (5) Heating and cooling loads **Total BUILDING with Topography.** 