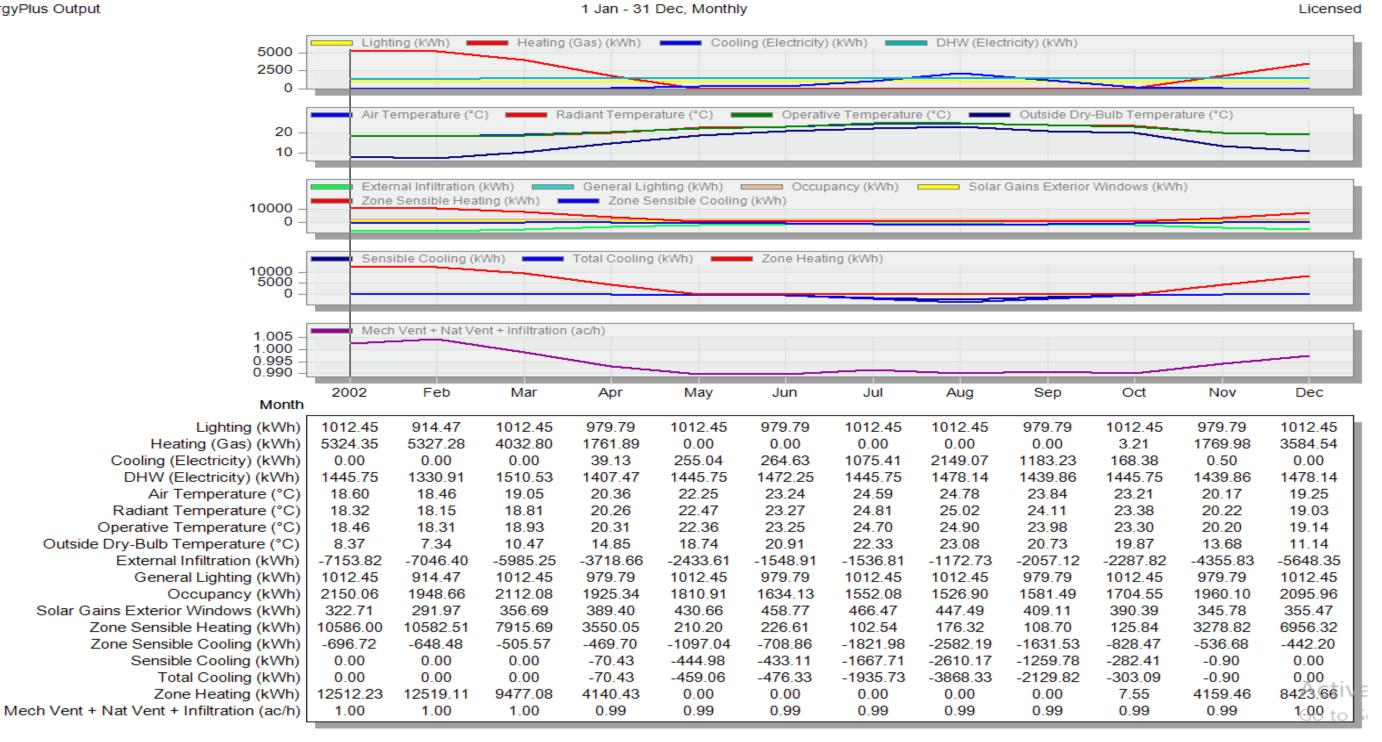

# Temperatures, Heat Gains and Energy Consumption - Untitled, MAIN BUILDING

Fig (1): Pattern (1) Heating and cooling loads Total BUILDING with Topography

Fig (2): Pattern (2) Heating and cooling loads Total BUILDING with Topography

Fig (3): Pattern (3) Heating and cooling loads Total BUILDING with Topography.

Fig (4): Pattern (4) Heating and cooling loads Total BUILDING with Topography.

Fig (5): Pattern (5) Heating and cooling loads **Total BUILDING with Topography.** 