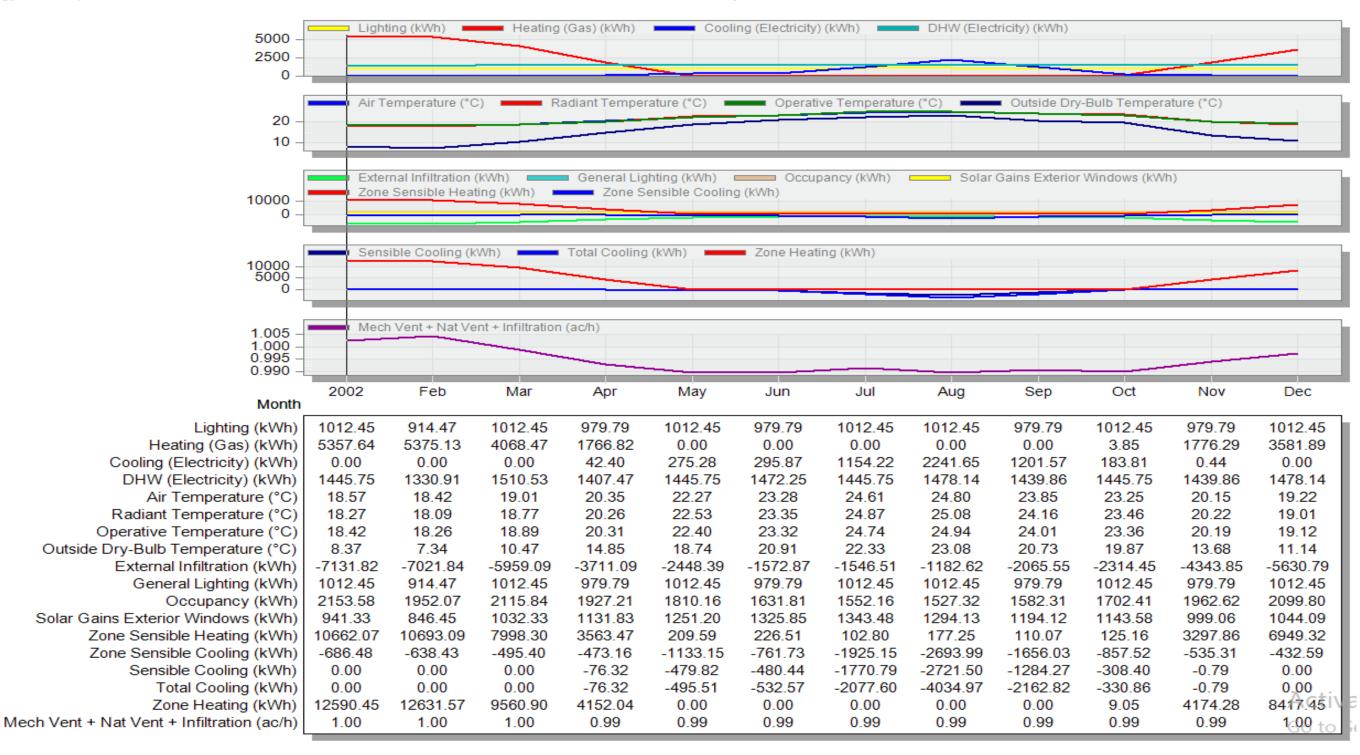

Fig (3): Pattern (3) Heating and cooling loads Total BUILDING with Topography.

Fig (4): Pattern (4) Heating and cooling loads Total BUILDING with Topography.

Fig (5): Pattern (5) Heating and cooling loads **Total BUILDING with Topography.** 

Fig (6): Pattern (6) Heating and cooling loads Total BUILDING with Topography.

Fig (7): Pattern (7) Heating and cooling loads **Total BUILDING with Topography.** 